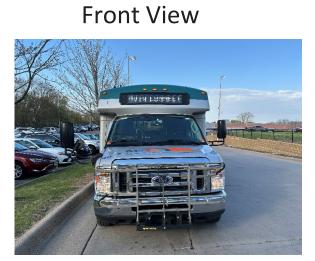

| 2019 26' Ford E-450 |                              |
|---------------------|------------------------------|
| Year built          | 2019                         |
| Make                | Ford E-450                   |
| Model               | LF260FP                      |
| Engine              | 6.8L V-10                    |
| Transmission        | 6 speed automatic            |
| Fuel                | Gasoline                     |
| Seating Capacity    | 14                           |
| Driver's Seat       | Ford OEM                     |
| Length Over Bumpers | 318"                         |
| Width Over Body     | 101.5"                       |
| Width w/ Mirrors    | 113"                         |
| Wheelbase           | 208"                         |
| Overhang – Front    | front axle to bike rack 44"  |
| Overhang – Rear     | rear axle to rear bumper 83" |
| Turning Radius      | 34'6"                        |
| Gross Weight        | 14,500 lbs                   |
| Left Mirror         | Rosco                        |
| Right Mirror        | Rosco                        |
| Bumper – Front      | Ford                         |

## 2019 26' Ford E-450