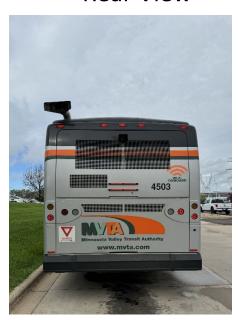

| 102"                      |
| Width With Mirrors            | 126"                      |
| Wheelbase                     | 279"                      |
| Overhang – Front              | 114" (axle to bike rack)  |
| Overhang – Rear               | 121" (axle to bumper)     |
| Turning Radius – Outside Tire | 44'                       |
| Gross Weight                  | 28,480 lbs.               |
| Left Mirror                   | Safefleet 9"x13"          |
| Right Mirror                  | Safefleet 9"x13"          |
| Bumpers – Front & Rear        | Dynatect                  |
| Engine                        | L9                        |
| Transmission                  | VOITH D864.6              |

## 2021 40' Gillig

Left Mirror



Front View



Right Mirror



**Rear View** 



## Left View



Right View