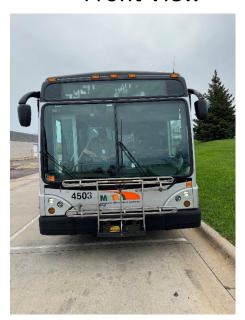

| 2021 40' Gillig               |                           |
|-------------------------------|---------------------------|
| Year Built                    | 2021                      |
| Make                          | Gillig                    |
| Model                         | Low Floor                 |
| Fuel                          | Diesel                    |
| Seating Capacity              | 35                        |
| Driver's Seat                 | Recaro                    |
| Length Over Bumpers           | 43' (bumper to bike rack) |
| Width Over Body               | 102"                      |
| Width With Mirrors            | 126"                      |
| Wheelbase                     | 279"                      |
| Overhang – Front              | 114" (axle to bike rack)  |
| Overhang – Rear               | 121" (axle to bumper)     |
| Turning Radius – Outside Tire | 44'                       |
| Gross Weight                  | 28,480 lbs.               |
| Left Mirror                   | Safefleet 9"x13"          |
| Right Mirror                  | Safefleet 9"x13"          |
| Bumpers – Front & Rear        | Dynatect                  |
| Engine                        | L9                        |
| Transmission                  | VOITH D864.6              |

## 2021 40' Gillig

Left Mirror

Front View

Right Mirror

**Rear View** 