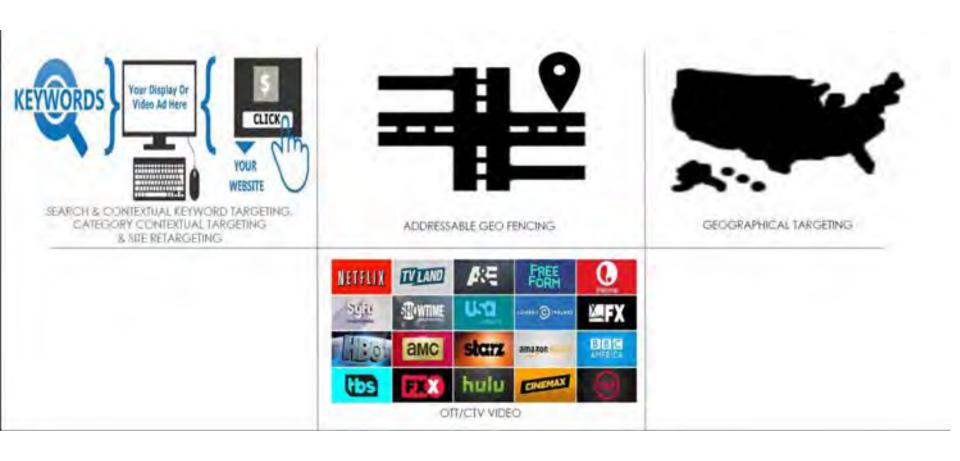

### Watonwan Focus on Child Care and Schools

| GEOFENCE CONVERSIONS                    | PERF        | ORMANCE |       |                   |
|-----------------------------------------|-------------|---------|-------|-------------------|
| GEO FENCE NAME                          | Impressions | Clicks  | CTR   | CONVERSION VISITS |
| St. James Armstrong PreSchool & Daycare | 35,414      | 39      | 0.11% | 7                 |
| Madelia Public Elementary and PreK      | 32,637      | 36      | 0.11% | 2                 |
| St. James Northside Elementary School   | 20,139      | 29      | 0.14% | 7                 |
| St. James Middle/Senior High School     | 14,460      | 15      | 0.10% | 9                 |
| Madelia Public High School              | 80          | 0       | 0.00% | 0                 |
| TOTALS                                  | 102,730     | 119     | 0.12% | 25                |