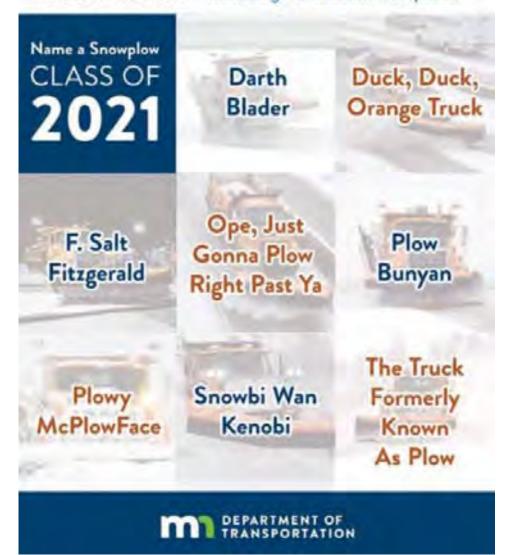

## Engage with Your Riders!

Name the snowblow contest received more than 22,000 submissions for 8 MnDOT districts.

23h · 3

The votes are in: After more than 122,000 votes cast, we're excited to announce the winners of our Name a Snowplow contest! These eight names will soon be on snowplows across the state. Learn more: mndot.gov/nameasnowplow/