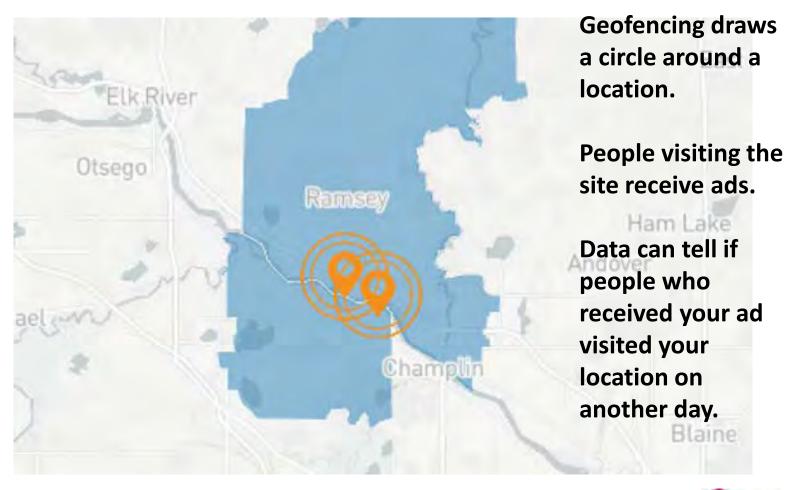

#### Paid —Connected TV

- Time spent with CTV is up 81% YOY
- Only Way to Reach Cord Cutters watching TV
- Over 200M CTV
   Households reaching
   58% of US adults
- Video Completion Rates of 90%+
- Multi-Screeners Drives
   Web & Social Traffic