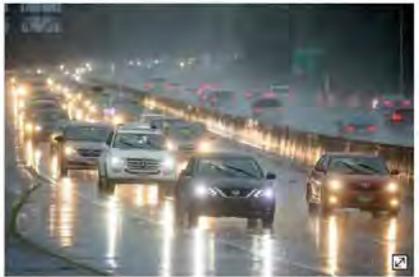

ELIZABETH FLORES, STAR TRIBLING

Rush hour traffic lit up the I-35E as it made its way northbound toward downtown St. Paul in the rain, Sept. 12, 2019.