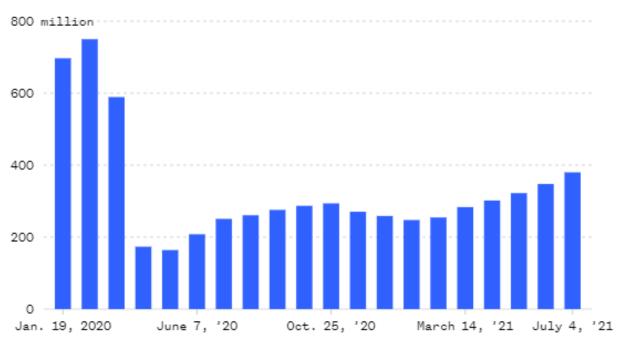

# Slowly Regaining Riders

#### Public transit ridership across the country

According to data from more than 100 transit systems, the rebound in transit use is still a long way from bringing daily ridership back to pre-pandemic levels.

Estimated rides per four week span, for the weeks preceding the date.

Source: American Public Transportation Association, Transit app

Graphic: Aadit Tambe / NBC News