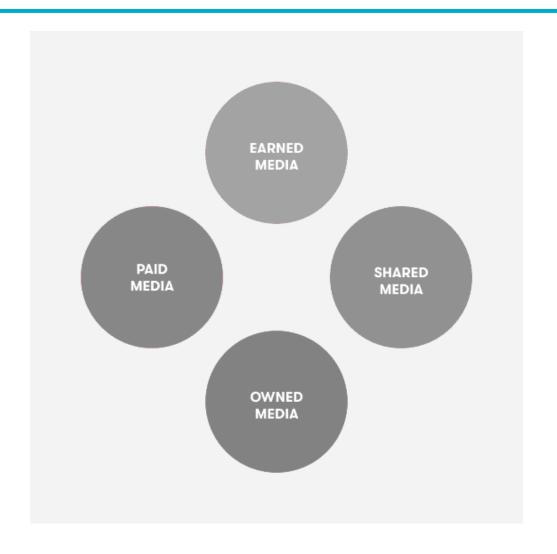

# Paid —Geofencing and Geotargeting Ads

#### Paid —Connected TV

- Time spent with CTV is up 81% YOY
- Only Way to Reach Cord Cutters watching TV
- Over 200M CTV
   Households reaching
   58% of US adults
- Video Completion Rates of 90%+
- Multi-Screeners Drives
   Web & Social Traffic