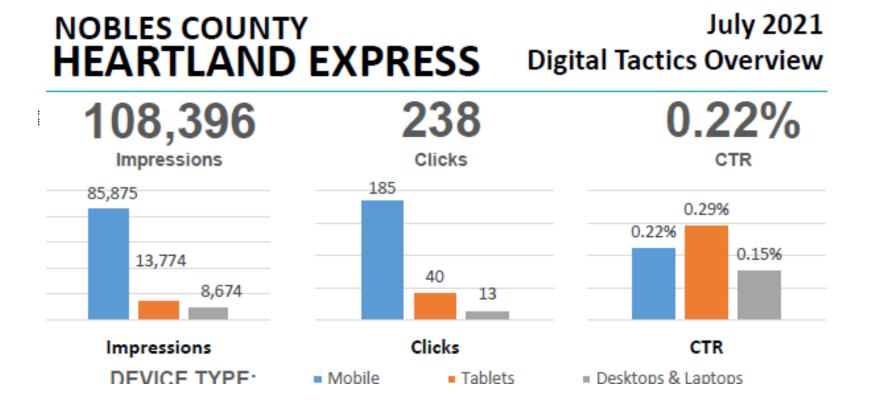

| 0                  | 0.00%           |



Jump on the Worthington City Bus for \$1. Let us do the driving.

**CLICK FOR INFO!** 







Nobles County Heartland Express is for everyone! Let us do the driving.

Call 507-376-3322 Ext 238

Transportation is provided in Worthington and between communities on the route.

**CLICK FOR INFO!** 



### Both approaches combined for Nobles County



#### Earned – Media Relations



#### Take Me There Transportation Services rings in new bus to their fleet





## Engage with Your Riders!

Name the snowblow contest received more than 22,000 submissions for 8 MnDOT districts.



23h · 3

The votes are in: After more than 122,000 votes cast, we're excited to announce the winners of our Name a Snowplow contest! These eight names will soon be on snowplows across the state. Learn more: mndot.gov/nameasnowplow/





# Earned -- Networking

- Networking is the science of speeding up trust.
- Add value!

| Name of company, | Date of | How         | Description of      | Action items        | Send follow- | Result of          | How to share        | Future goal, plan  |
|------------------|---------|-------------|---------------------|-------