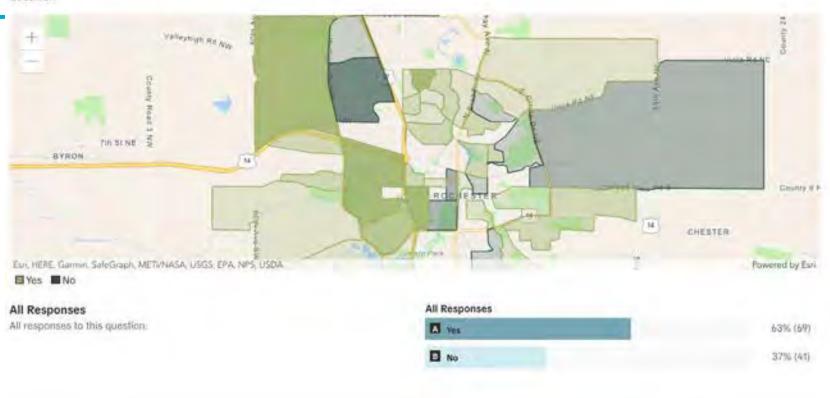

#### Verified

The subset of overall respondents that were verified using local voter files and other public data.

| Registered Voters |          |
|-------------------|----------|
| ☑ Yes             | 64% (59) |
| ■ No              | 36% (33) |