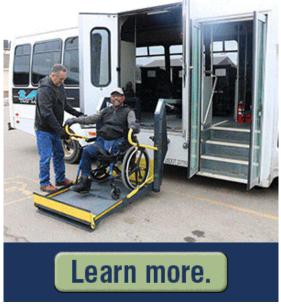

-----------------------|-------------|---------|-------|-------------------|
| GEO FENCE NAME                          | Impressions | Clicks  | CTR   | CONVERSION VISITS |
| St. James Armstrong PreSchool & Daycare | 35,414      | 39      | 0.11% | 7                 |
| Madelia Public Elementary and PreK      | 32,637      | 36      | 0.11% | 2                 |
| St. James Northside Elementary School   | 20,139      | 29      | 0.14% | 7                 |
| St. James Middle/Senior High School     | 14,460      | 15      | 0.10% | 9                 |
| Madelia Public High School              | 80          | 0       | 0.00% | 0                 |
| TOTALS                                  | 102,730     | 119     | 0.12% | 25                |

### Watonwan County's Approach to Online Ads













# Transit System Director's Reaction...

"Golly, I have no clue if it was the ads or not, but my bus is at full capacity for school kid riders in both St James AND Madelia – both with a 6 person waiting list EACH! Never have I ever had a waiting list before school, let alone a six person before school starts! We are still short 2 drivers for the month of September and I have the longest denied ride list ever. It's just crazy. That's my input [3]"



## SMOC – Nobles County Digital Ads

Bus stops were targeted. More than 51,000 ads were delivered to people visiting the addresses. 112 people clicked the ad. 19 people visited the SMOC office after an ad.

| GEOFENCE CONVERSIONS        | PERI        | ORMANCE  |             |                  |
|-----------------------------|----------