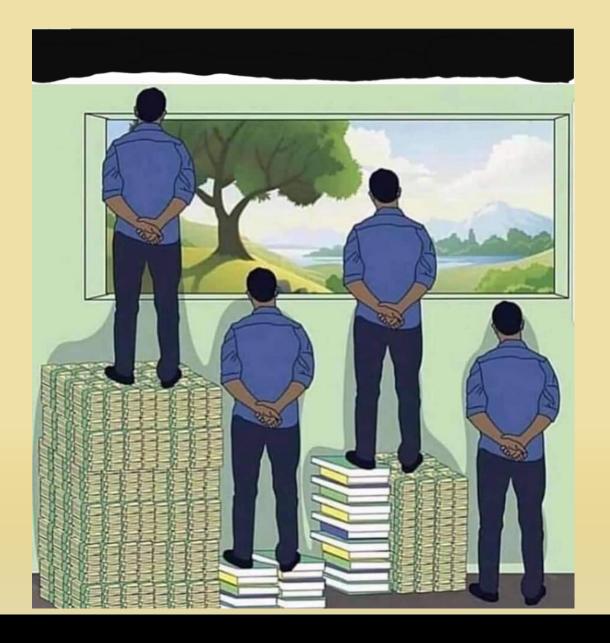

@ WORK

Five Generations Working Side by Side in 2020











| TRADI | fionalist |
|-------|-----------|
| Born  | 1900-1945 |

Great Depression
World War II
Disciplined
Workplace Loyalty
Move to the 'Burbs
Vaccines

#### BOOMERS Born 1946-1964

Vietnam, Moon Landing Civil/Women's Rights Experimental Innovators Hard Working Personal Computer

#### GEN X Born 1965-1976

Fall of Berlin Wall Gulf War Independent Free Agents Internet, MTV, AIDS Mobile Phone

#### MILLENNIAL Born 1977-1997

9/II Attacks
Community Service
Immediacy
Confident, Diversity
Social Everything
Google, Facebook

#### GEN 2020 After 1997

Age 15 and Younger Optimistic High Expectations Apps Social Games Tablet Devices

#### **Trust Defined**

- Communication
- Competence
- Contract



### Pando Forest Lesson















#### **Contact Information**

- alonzo@kellyleadershipgroup.com
- www.alonzokelly.com
- Facebook: KellyLeadershipGroup
- Twitter: @KLGLLC
- LinkedIn: Alonzo Kelly
- YouTube: Kelly Leadership Group
- 414-688-9642

THANK YOU FOR YOUR LEADERSHIP!